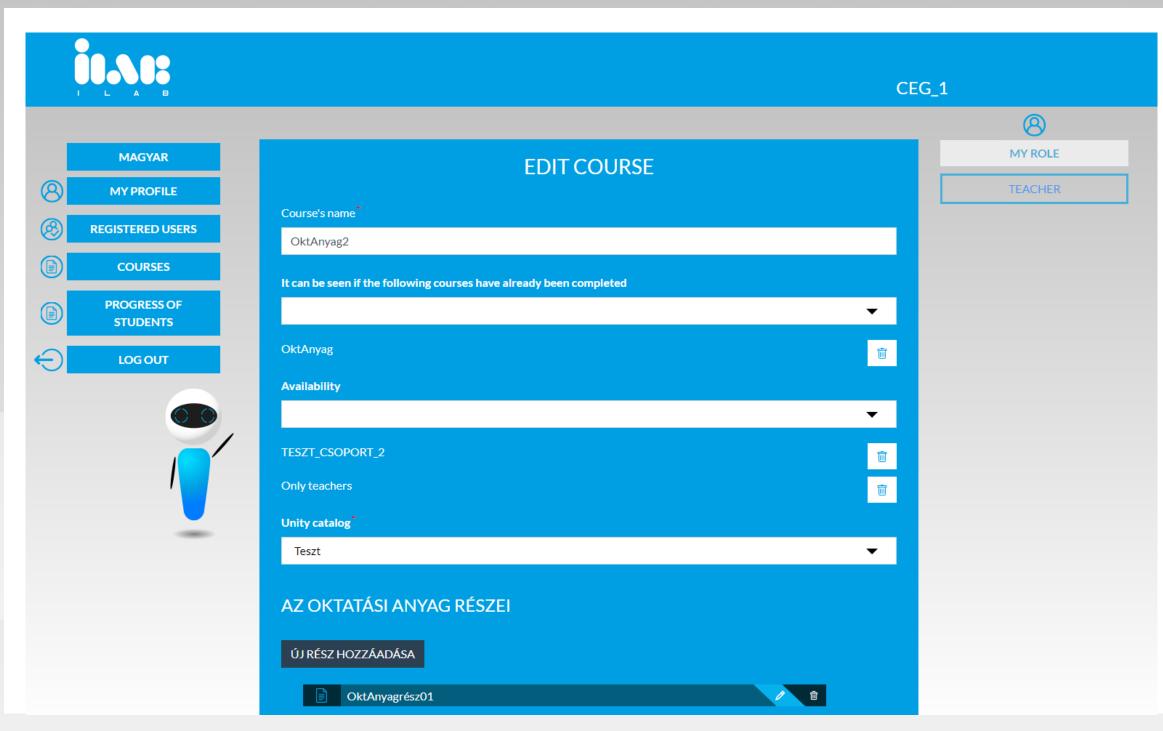

## CREATING AN EDUCATIONAL MATERIAL

- » Any number of educational materials can be created
- » Preparation of parts of educational materials
- » Editing compiled materials

### Registration (company, users, roles)

- Modular
- Uploadable videos
- Uploadable files
- Sequencing
- Set availability
- Customize help texts