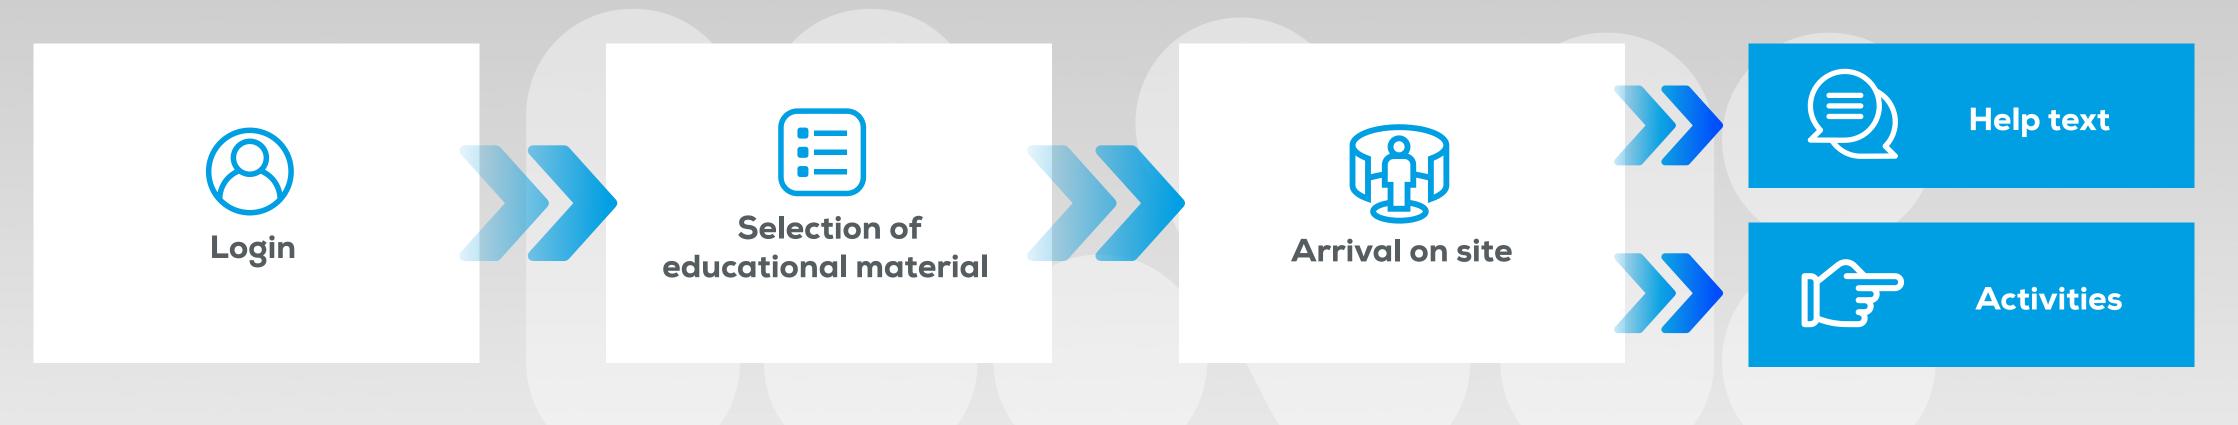

## HOW IT WORKS?

### Registration (company, users, roles)

- Modular
- Uploadable videos
- Uploadable files
- Sequencing
- Set availability
- Customize help texts

## CREATING AN EDUCATIONAL MATERIAL

- » Any number of educational materials can be created
- » Preparation of parts of educational materials
- » Editing compiled materials

## WHAT DOES THE STUDENT SEE?