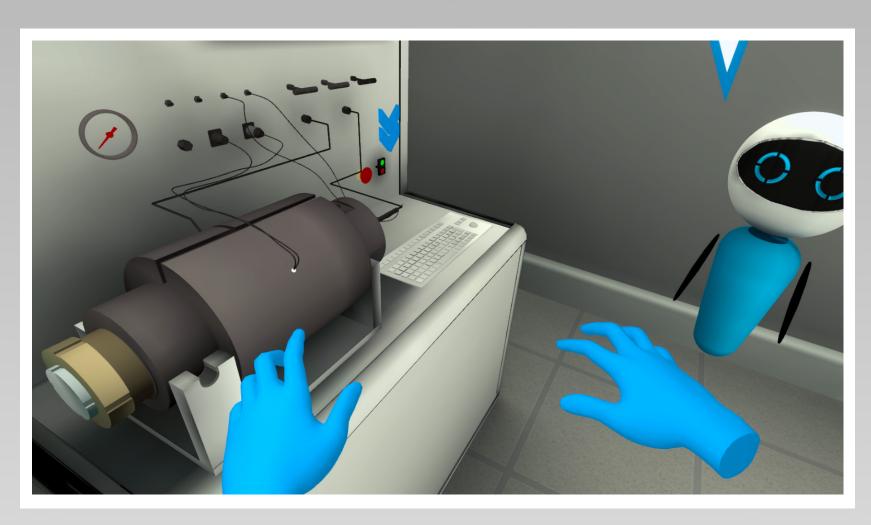

### VR HEADSET

## VR

» Switching on the instrument and measuring a rock sample demo