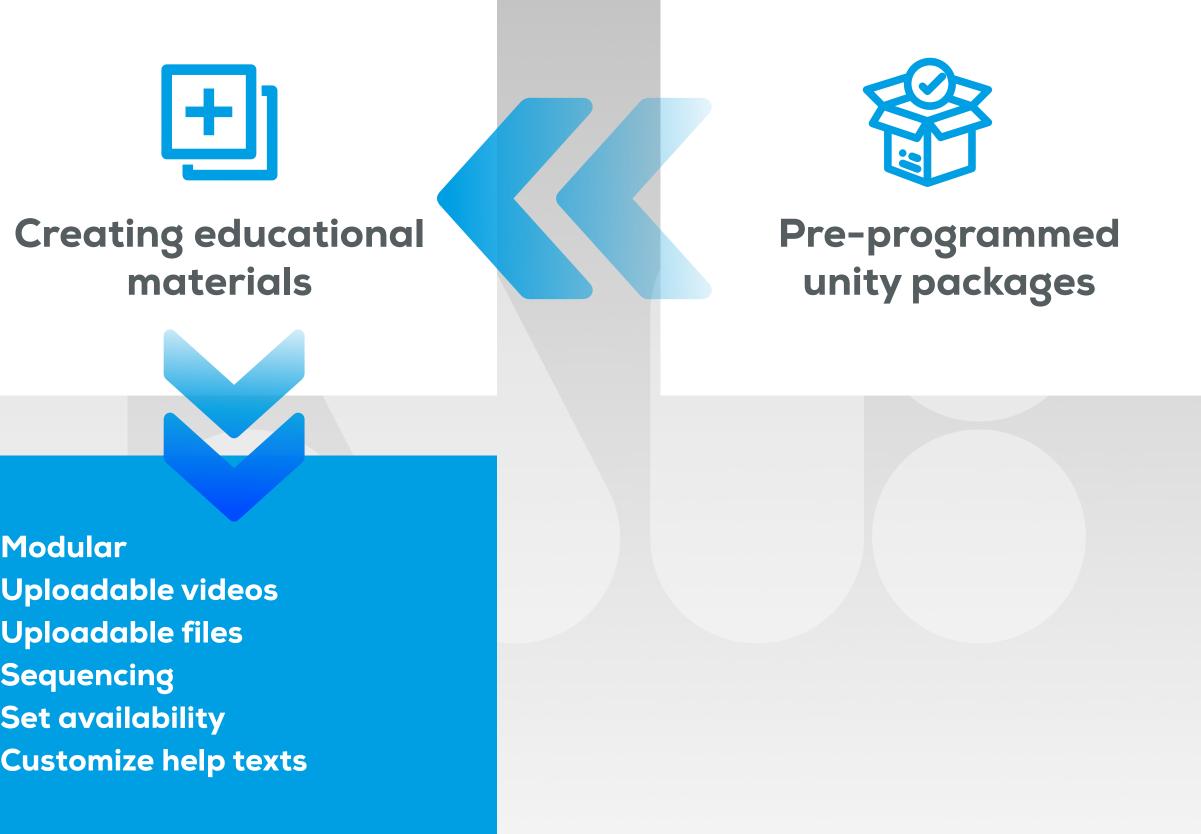

### Registration (company, users, roles)

- Modular
- Uploadable videos
- Uploadable files
- Sequencing
- Set availability
- Customize help texts

## CREATING AN EDUCATIONAL MATERIAL

- » Any number of educational materials can be created
- » Preparation of parts of educational materials
- » Editing compiled materials