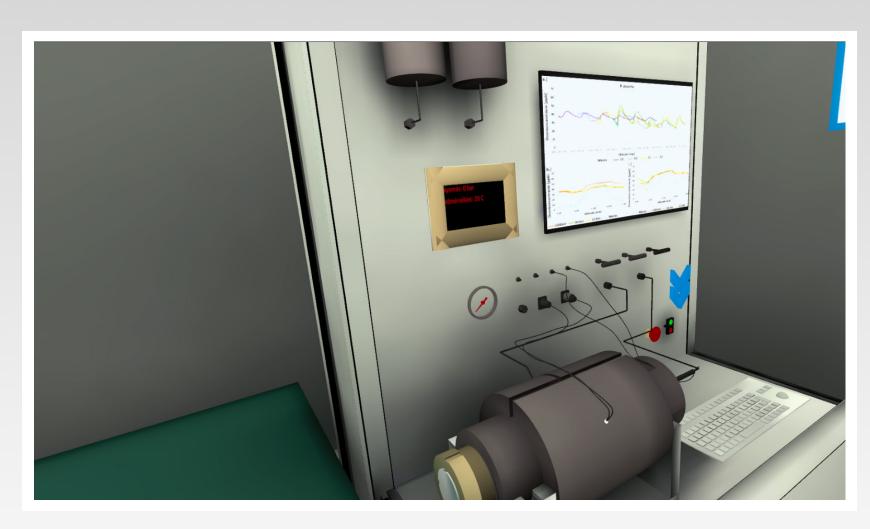

ITS







## HOW IT WORKS?



### Registration (company, users, roles)

- Modular
- Uploadable videos
- Uploadable files
- Sequencing
- Set availability
- Customize help texts





## CREATING AN EDUCATIONAL MATERIAL

- » Any number of educational materials can be created
- » Preparation of parts of educational materials
- » Editing compiled materials





## WHAT DOES THE STUDENT SEE?



### WEB INTERFACE



## WHAT DOES THE STUDENT SEE

| 8 | MAGYAR<br>MY PROFILE<br>COURSES | OktAnyag2 |  |
|---|---------------------------------|-----------|--|
| ÷ | LOG OUT                         |           |  |
|   |                                 |           |  |





### WHAT DOES THE STUDENT SEE?



### VR HEADSET

# 

## VR

» Switching on the instrument and measuring a rock sample demo











### **ADDITIONAL FEATURES**

- » Track student progress
- » Exam no help
- » Statistics (time, errors)









### LONG TERM GOAL

» Application of augmented reality during maintenance and troubleshooting



### THANK YOU FOR YOUR ATTENTION

Nikoletta Göllény-Kovács Sales manager

kovacs.nikoletta@innoteq.hu +36703942792



www.innoteq.hu www.innoteq.eu