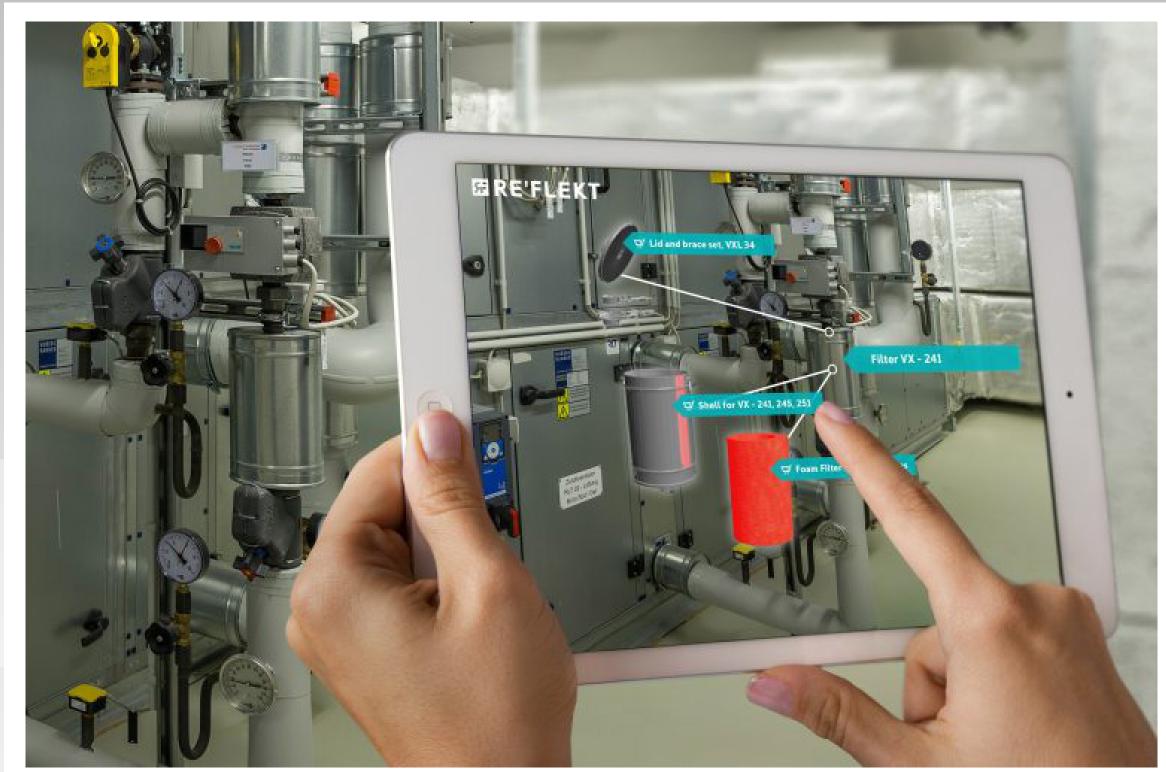

### LONG TERM GOAL

» Application of augmented reality during maintenance and troubleshooting