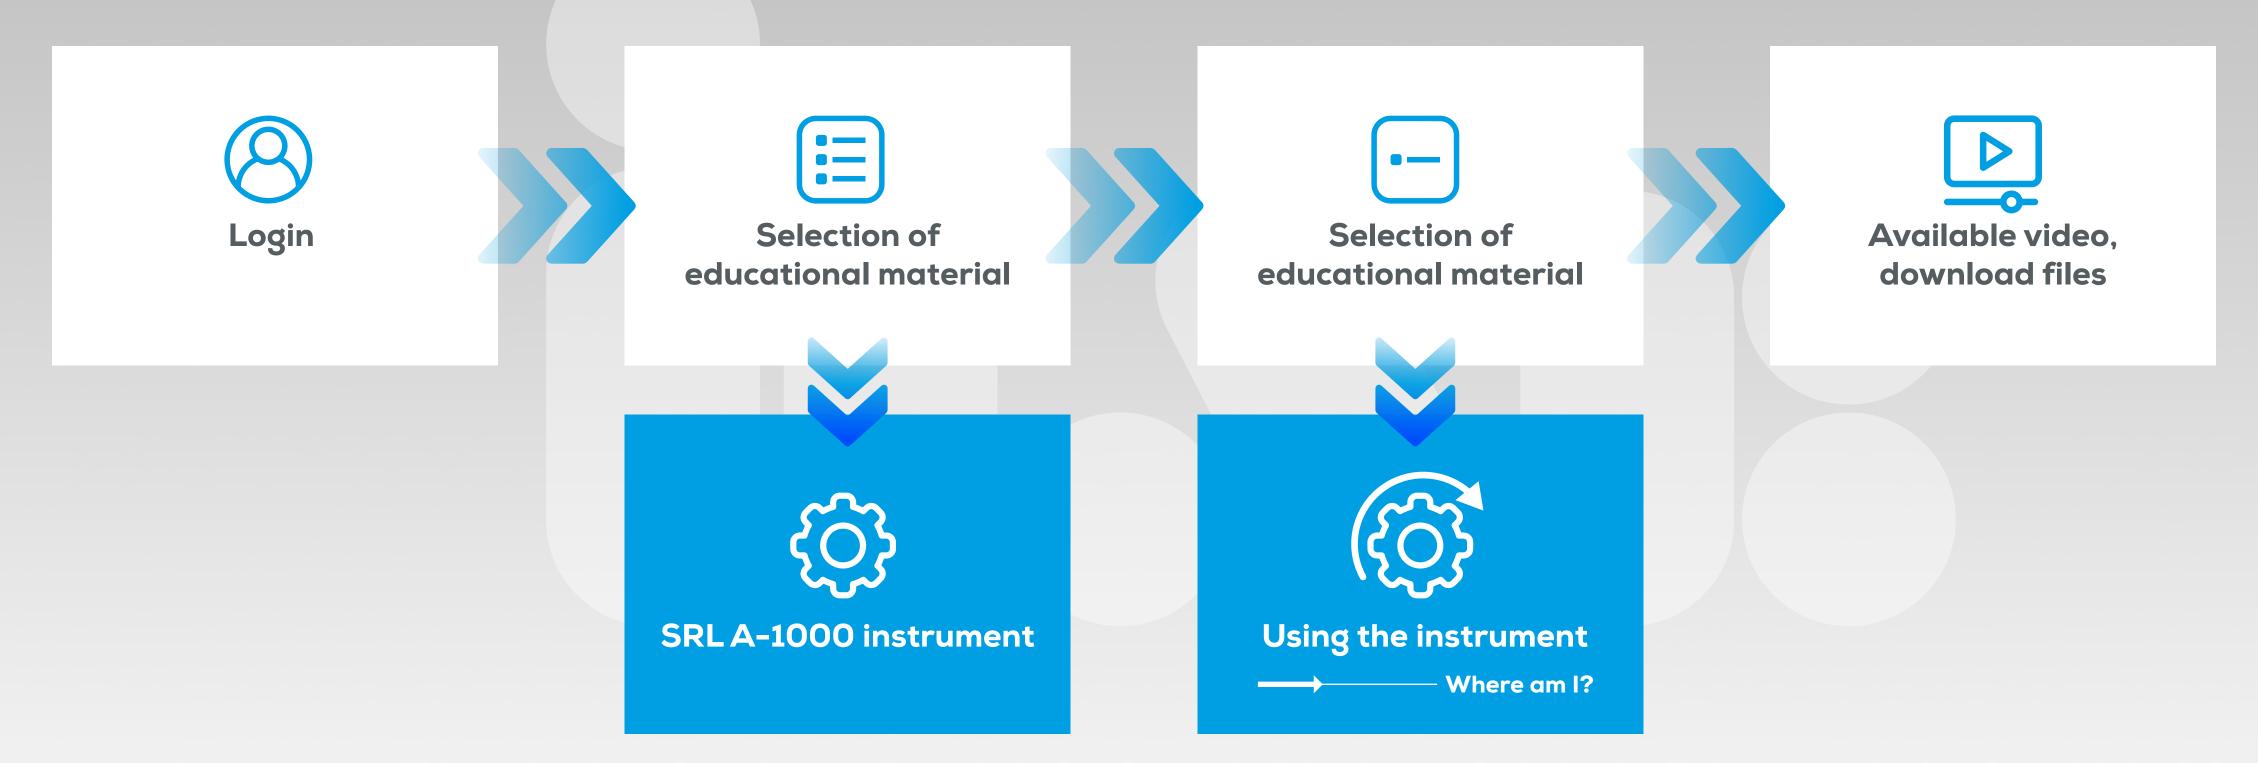

## WHAT DOES THE STUDENT SEE?

### WEB INTERFACE

## WHAT DOES THE STUDENT SEE

| 8 | MAGYAR<br>MY PROFILE<br>COURSES | OktAnyag2 |  |
|---|---------------------------------|-----------|--|
| ÷ | LOG OUT                         |           |  |
|   |                                 |           |  |

### WHAT DOES THE STUDENT SEE?