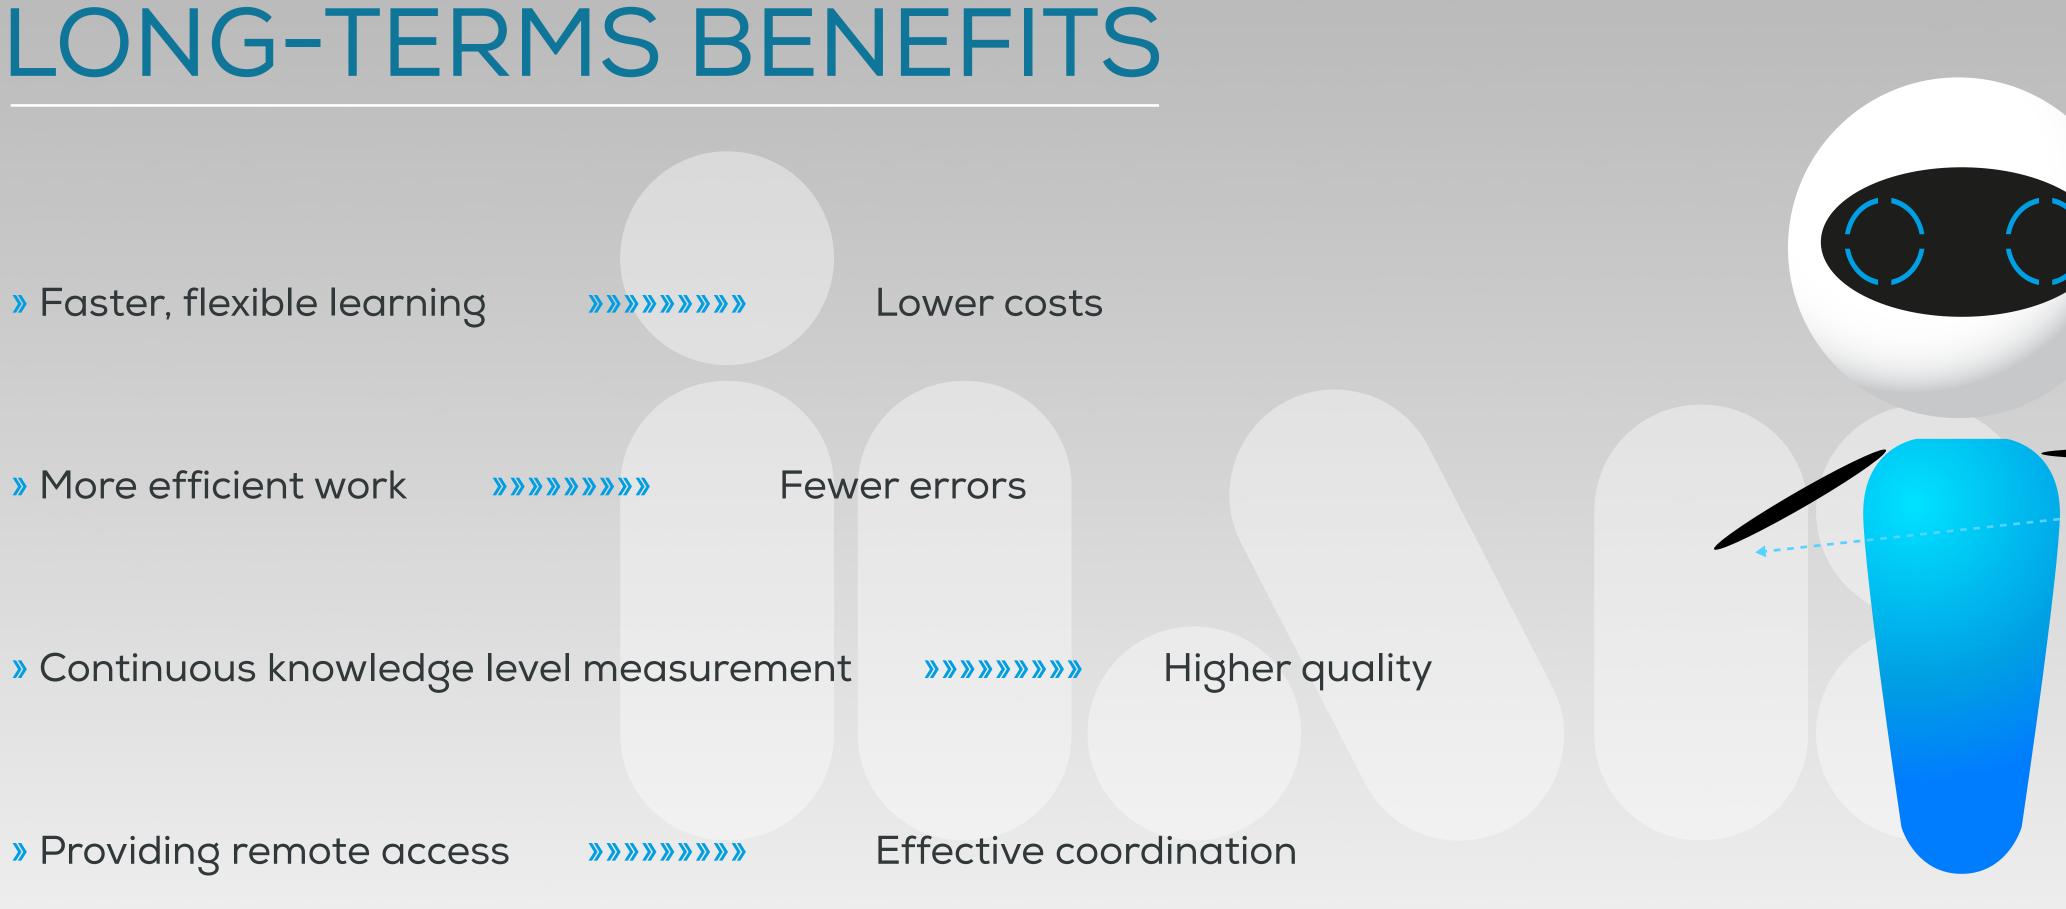

### WHICH CAN SAVE YOU MILLIONS

### POWERED BY SPINNOTEQ

# **SHORT-TERMS BENEFITS**

- » Available anywhere, anytime
- » The learning period is much more efficient and cheaper, it doesn't take up machine time
- » The user learns to use the tools before they actually touch them
- » During practice, no one is injured, nothing is damaged
- » It can be done alone, it does not require a professional presence
- » Flexible educational materials that can be compiled and changed
- » Tasks that can be performed in parallel
- » Take an exam before actually using the instrument
- » Traceability of learning processes
- » Collection of statistical data







### LONG-TERMS BENEFITS







## HOW IT WORKS?



### Registration (company, users, roles)

- Modular
- Uploadable videos
- Uploadable files
- Sequencing
- Set availability
- Customize help texts





## CREATING AN EDUCATIONAL MATERIAL

- » Any number of educational materials can be created
- » Preparation of parts of educational materials
- » Editing compiled materials





## WHAT DOES THE STUDENT SEE?



### WEB INTERFACE



## WHAT DOES THE STUDENT SEE

| 8 | MAGYAR<br>MY PROFILE<br>COURSES | OktAnyag2 |  |
|---|---------------------------------|-----------|--|
| ÷ | LOG OUT                         |           |  |
|   |                                 |           |  |





### WHAT DOES THE STUDENT SEE?



### VR HEADSET

# 

## VR

» Switching on the instrument and measuring a rock sample demo











#