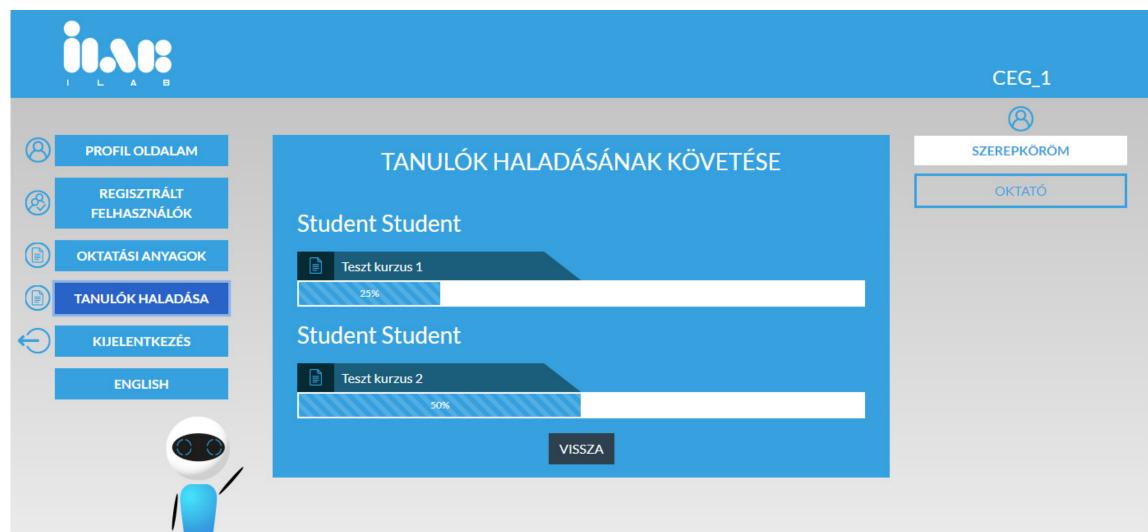

### **ADDITIONAL FEATURES**

- » Track student progress
- » Exam no help
- » Statistics (time, errors)