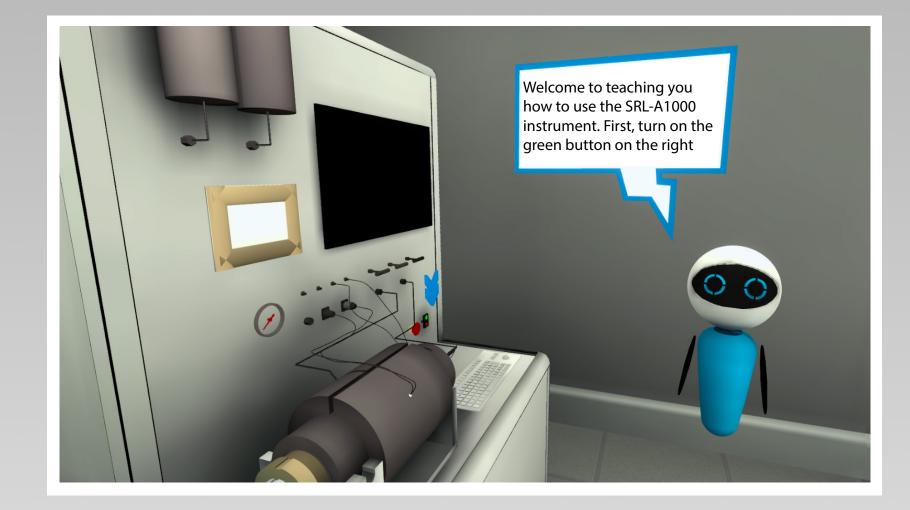

### VR HEADSET

## VR

» Switching on the instrument and measuring a rock sample demo