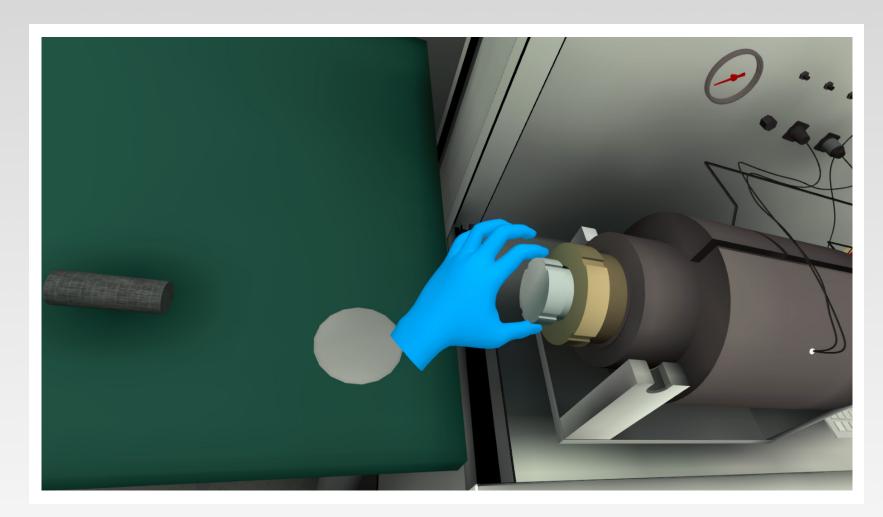

### VR HEADSET

## VR

» Switching on the instrument and measuring a rock sample demo